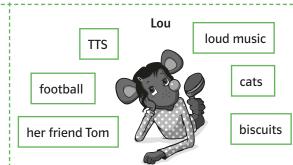

# Luke

football

swimming

inline skating

computer games

Sherlock go for a walk

I like ... | I love ... | My favourite hobby is ...

I think ... is fun/boring/... I don't like ... very much.

I don't really like ... but ...



## **Dave**

books



swimming



I like ... | I love ... | My favourite hobby is ... I think ... is fun / boring / ... I don't like ... very much. I don't really like ... but ...

## Olivia

cycling





football

school uniform

make models

I like ... | I love ... | My favourite hobby is ... I think ... is fun/boring/... I don't like ... very much. I don't really like ... but ...

Holly

inline skating





skateboard

I like ... | I love ... | My favourite hobby is ... I think ... is fun/boring/... I don't like ... very much. I don't really like ... but ...



I like  $\dots$  | I love  $\dots$  | My favourite hobby is  $\dots$ I think ... is fun/boring/... I don't like ... very much. I don't really like ... but ...