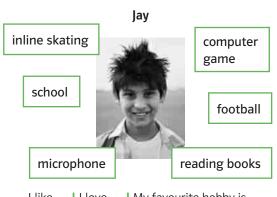

## **KV 3** Who am I?

AAA Find four other students for your group. Each of you gets one role card. The person on the card is a secret'. Tell your group what you like, what you don't like and what you do in your free time. They have to find out who your person is.

Start like this:

- A: I like to sing and I like computer games. I don't like inline skating. I don't like books, and I really don't like school rules. Who am I?
- B: Oh, you are ...

1 secret Geheimnis

I like ... | I love ... | My favourite hobby is ...